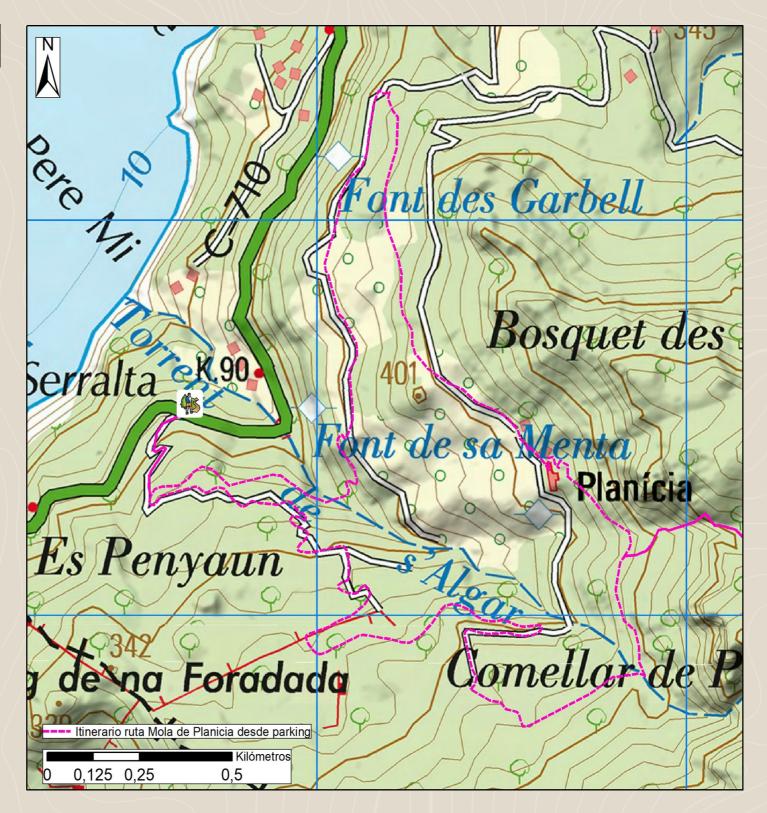

# Mola and Puig de Planícia

The route starts at the car park area located at the entrance of the estate Planícia and shares path with the Cases de Planícia route.

From the Racó de Ses Alzines Dolces we start our way up towards Puig de Planícia (940 m.). The first part of the climbing is done through Pas de Sa Mola (607 m.) and from there, after 700 metres we reach Mola de Planícia.

We still have to climb to Puig de Planícia from Mola. From the south part, we climb up in a circular route from Els Aljubets to reach the summit after 1850 metres of progressive climb.

We walk down through the western part, until reaching the starting point of the circular route in the surroundings of Mola. From there, we cover the same path to reach the Racó de Ses Alzines Dolces. The remaining steps are shared with the Cases de Planícia route through the estate of Planícia.