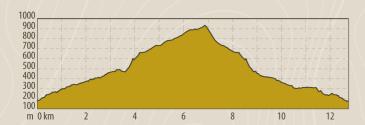

#### TRAIL DATA

Itinerary type: Circular route

Length: 12,6 Km.

Maximum height: 931,3 m. Minimun height: 168,6 m.

Difficulty: High

Positive slope: 877,74 m. Negative slope: 884,34 m. Maximum slope: 38 % Estimated time: 6 h